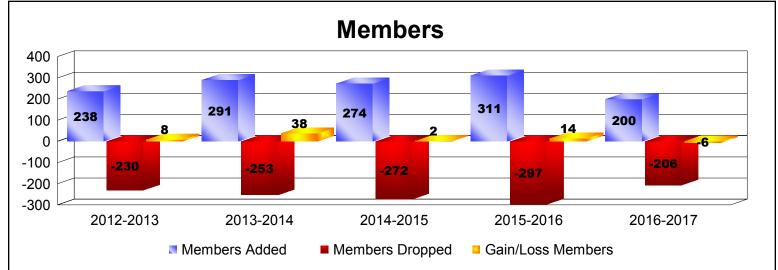

District 103SW As of June 2017 Cumulative

| Year      | New<br>Clubs | Dropped<br>Clubs | Gain/<br>Loss<br>Clubs | New<br>Members | Charter<br>Members | Reinstate<br>Members | Transfer<br>Members | Total<br>Member<br>Added | Total<br>Members<br>Dropped | Gain/<br>Loss<br>Members |
|-----------|--------------|------------------|------------------------|----------------|--------------------|----------------------|---------------------|--------------------------|-----------------------------|--------------------------|
| 2012-2013 | 3            | -2               | 1                      | 121            | 69                 | 14                   | 34                  | 238                      | -230                        | 8                        |
| 2013-2014 | 3            | 0                | 3                      | 183            | 62                 | 12                   | 34                  | 291                      | -253                        | 38                       |
| 2014-2015 | 1            | 0                | 1                      | 204            | 22                 | 9                    | 39                  | 274                      | -272                        | 2                        |
| 2015-2016 | 4            | -1               | 3                      | 166            | 92                 | 10                   | 43                  | 311                      | -297                        | 14                       |
| 2016-2017 | 1            | -2               | -1                     | 155            | 22                 | 3                    | 20                  | 200                      | -206                        | -6                       |
| Average   | 2            | -1               | 1                      | 166            | 53                 | 10                   | 34                  | 263                      | -252                        | 11                       |