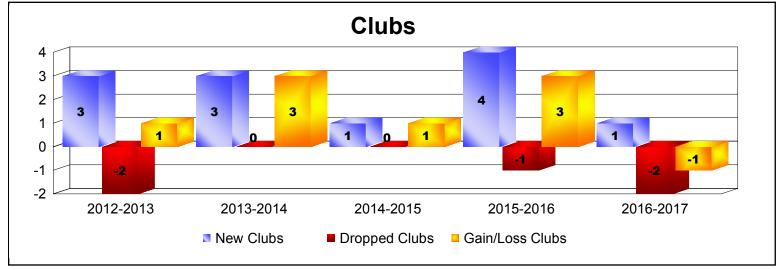

District 103SW As of June 2017 Cumulative

| Year      | New<br>Clubs | Dropped<br>Clubs | Gain/<br>Loss<br>Clubs | New<br>Members | Charter<br>Members | Reinstate<br>Members | Transfer<br>Members | Total<br>Member<br>Added | Total<br>Members<br>Dropped | Gain/<br>Loss<br>Members |
|-----------|--------------|------------------|------------------------|----------------|--------------------|----------------------|---------------------|--------------------------|-----------------------------|--------------------------|
| 2012-2013 | 3            | -2               | 1                      | 121            | 69                 | 14                   | 34                  | 238                      | -230                        | 8                        |
| 2013-2014 | 3            | 0                | 3                      | 183            | 62                 | 12                   | 34                  | 291                      | -253                        | 38                       |
| 2014-2015 | 1            | 0                | 1                      | 204            | 22                 | 9                    | 39                  | 274                      | -272                        | 2                        |
| 2015-2016 | 4            | -1               | 3                      | 166            | 92                 | 10                   | 43                  | 311                      | -297                        | 14                       |
| 2016-2017 | 1            | -2               | -1                     | 155            | 22                 | 3                    | 20                  | 200                      | -206                        | -6                       |
| Average   | 2            | -1               | 1                      | 166            | 53                 | 10                   | 34                  | 263                      | -252                        | 11                       |